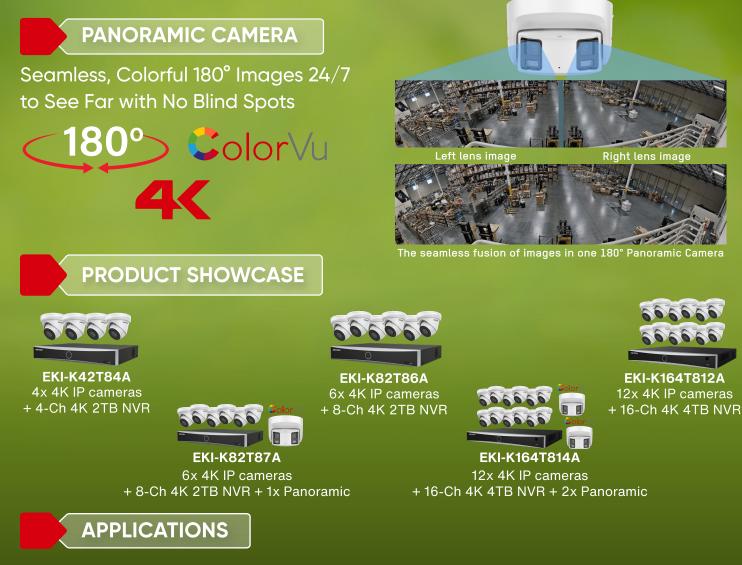

## **Experience Hikvision 4K: The New Standard in Camera Resolution**

Get Better Image Quality and Richer Details in 4K

Equipped with 2.8mm IP Turret Cameras for high-quality 4K images

080

HD

- 4K HDMI Output, supports H.265+
- 120dB WDR delivers superior clarity when there are both dark and light areas on the screen
- IP67 rated for indoor and outdoor environments
- 4K PoE NVR with pre-installed HDD for video recording
- Motion Detection 2.0 for human and vehicle classification
- 8MP 180° Panoramic Camera, adjustable angles, 24/7 colorful imaging