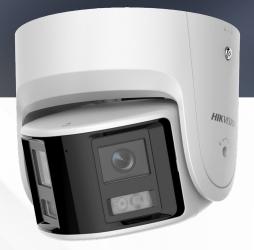

# **New Hikvision 4MP Panoramic Turret Camera**

**Acu**Sense

DS-2CD2346G2P-ISU/SL

Smart Monitoring, **Complete Flexibility** 

2-way Audio

Getting left behind using traditional turret cameras with multiple installations?

### **PRODUCT DETAILS**

- 4MP resolution
- 180 horizontal panoramic view
- Clear imaging against strong back light
- AcuSense 2.0 human/vehicle filtering
- 2-way-audio with built-in mic and speaker
- Active strobe light and customizable audio alarm
- IP67 rating