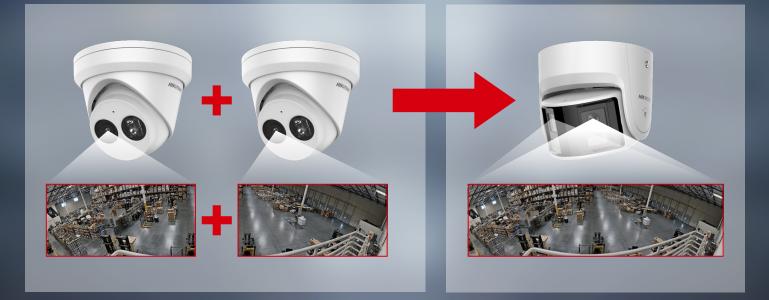

This is the perfect camera you don't want to miss. Offering a 180-degree horizontal field of view, it combines the capabilities of two regular turret cameras into one, using just one cable and one IP address, doubling your surveillance area. Hikvision's advanced image fusion technology provides a natural 180-degree view by minimizing distortions through image stitching. With AcuSense technology for precise human and vehicle alarm filtering, this camera is the ultimate choice protecting your valuable assets.

## **2-IN-1 COMBINATION**

### GREAT PRICE-PERFORMANCE RATIO WITH ADD-ON FEATURES

- Combines the functions of 2 x Hikvision AcuSense Turret Cameras into 1 form factor
- Functional enhancements with 180° field of view and 2-way audio on the latest camera model
- Flat View, less curvature, more detail presented